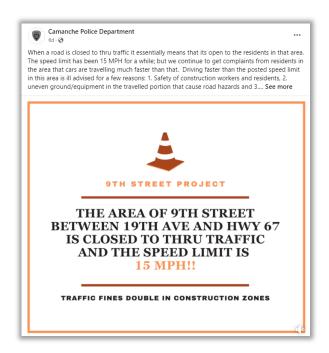

Councilman Schnoor asked for an update on 9<sup>th</sup> Street from Solchenberger. He said they are working on paving and allowing traffic on the pavement as they are able. The week of October 16<sup>th</sup> there will be some lane closures but the finish line is in sight.